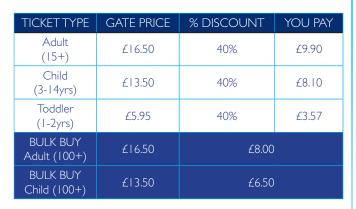

For more information or to view our FAQs for corporate offers, please visit: www.merlinforgroups.com/faq

| TICKETTYPE               | GATE PRICE | % DISCOUNT | YOU PAY |
|--------------------------|------------|------------|---------|
| Adult<br>(15+)           | £16.50     | 40%        | £9.90   |
| Child<br>(3-14yrs)       | £13.50     | 40%        | £8.10   |
| BULK BUY<br>Adult (100+) | £16.50     | £8.00      |         |
| BULK BUY<br>Child (100+) | £13.50     | £6.50      |         |