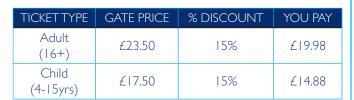

| TICKETTYPE         | GATE PRICE | % DISCOUNT | YOU PAY |
|--------------------|------------|------------|---------|
| Adult<br>(16+)     | £24.50     | 40%        | £14.70  |
| Child<br>(3-15yrs) | £18.10     | 40%        | £10.86  |