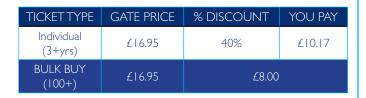

| TICKETTYPE                             | GATE PRICE | % DISCOUNT | YOU PAY |
|----------------------------------------|------------|------------|---------|
| Adult (15+)<br>(exc. 28-31 Oct)        | £16.95     | 40%        | £10.17  |
| Child<br>(3-14yrs)<br>(exc. 28-31 Oct) | £12.95     | 40%        | £7.77   |
| BULK BUY<br>Adult (100+)               | £16.95     | £8.00      |         |
| BULK BUY<br>Child (100+)               | £12.95     | £6.00      |         |