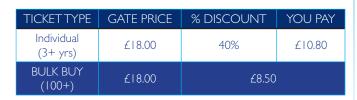

| TICKETTYPE            | GATE PRICE | % DISCOUNT | YOU PAY |
|-----------------------|------------|------------|---------|
| Individual<br>(3+yrs) | £18.00     | 40%        | £10.80  |
| BULK BUY<br>(100+)    | £18.00     | £8.50      |         |